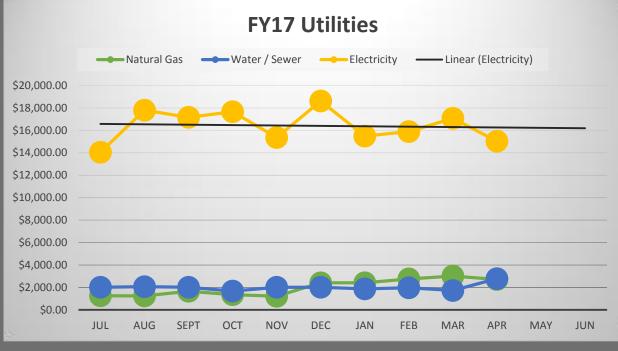

- Dec. electric peak associated with High School and college hockey
  - Water & Sewer Anticipated to increase 19%