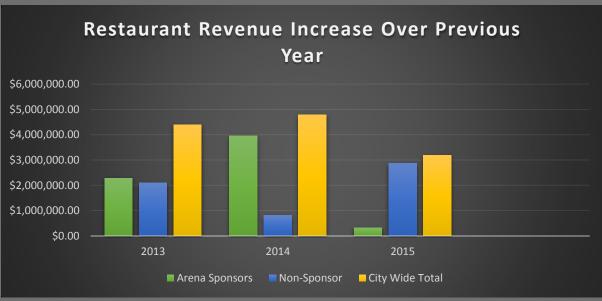

# Norway Savings Bank Arena

**Based on Food and Liquor Licensing reporting** 

**Does not include Fast Food or Coffee Shops** 

Thank you for your support!