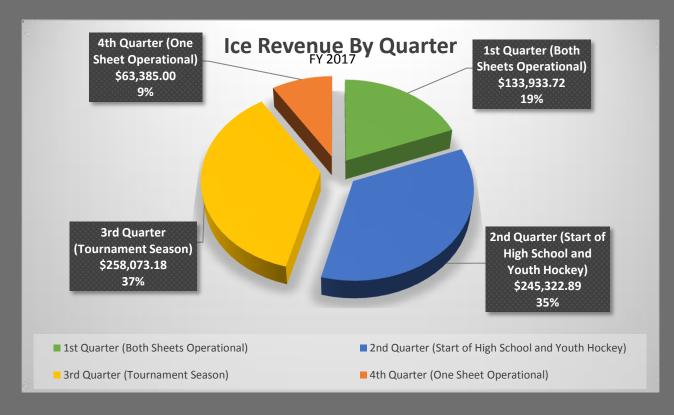

#### Ice Rental

- 1<sup>st</sup> Quarter (Summer high school hockey, Planet Hockey Camp, Gladiator Camp, Adult Summer League)
- 2<sup>nd</sup> Quarter (Gladiator Youth Hockey, High School Hockey, Adult Leagues, Youth Hockey tournaments)
- 3<sup>rd</sup> Quarter (High School Playoffs, Youth Hockey Tournaments, Adult League Playoffs)
- 4<sup>th</sup> Quarter (Youth Clinics, Private Lessons, Adult Spring Leagues)