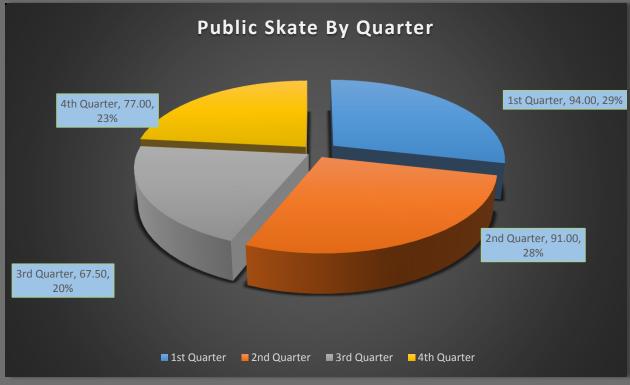

### **Public Skate**

### • 1st Quarter

- Monday, Wednesday & Friday 11:00AM to 1:00PM
- Sundays 3:00PM to 4:30PM

## • 2<sup>nd</sup> Quarter

- Monday, Wednesday & Friday 11:00AM to 1:00PM
- Sundays 3:00PM to 4:30PM through November 13th

## • 3<sup>rd</sup> Quarter

• Monday, Wednesday & Friday 11:00AM to 1:00PM

## 4<sup>th</sup> Quarter

- Monday, Wednesday & Friday 11:00AM to 1:00PM
- Sunday 2:00PM to 3:30PM Resumed April 30<sup>th</sup>