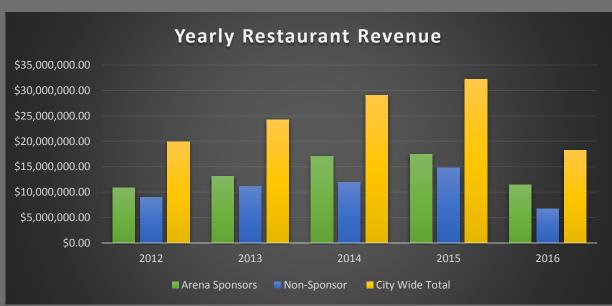

# Norway Savings Bank Arena

**Based on Food and Liquor Licensing reporting** 

**Does not include Fast Food or Coffee Shops** 

Thank you for your support!