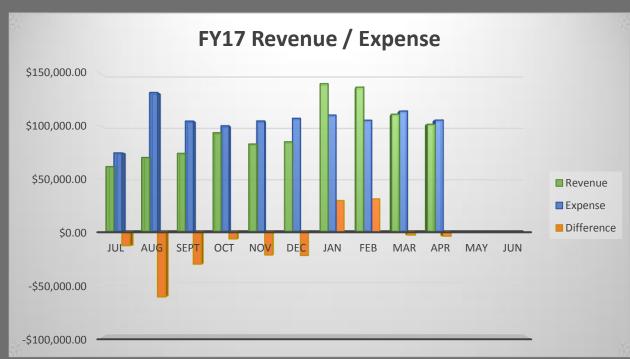

## Revenue Drivers

- 3,884 Hours Rented in FY16
- 3,818 Hours Rented in FY17
  - (Rentals added Daily)
- Sponsorship continues to grow
- Developing Team Approach to Sponsorship
  - (working with Ingersoll)
- Additional Non-Ice Events
  - (Generating Local Business Revenue)