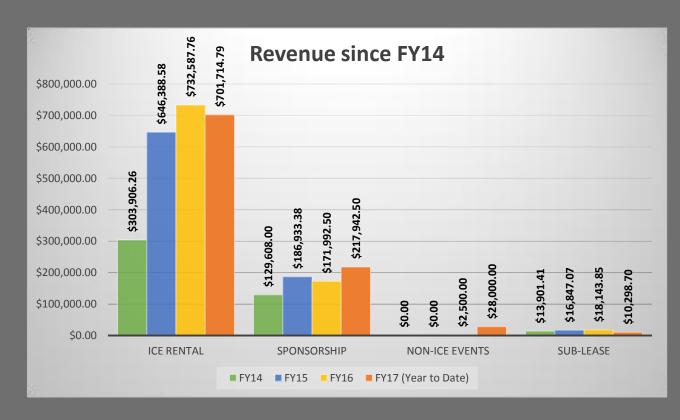

## Revenue Drivers

- 3,884 Hours Rented in FY16
- 3,818 Hours Rented in FY17
  - (Rentals added Daily)
- Sponsorship continues to grow
- Developing Team Approach to Sponsorship
  - (working with Ingersoll)
- Additional Non-Ice Events
  - (Generating Local Business Revenue)